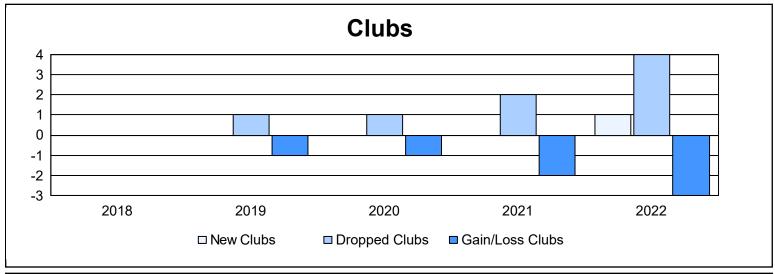

District 13 OH7 As of June 2022 Cumulative

| Year      | New<br>Clubs | Dropped<br>Clubs | Gain/<br>Loss<br>Clubs | New<br>Members | Charter<br>Members | Reinstate<br>Members | Transfer<br>Members | Total<br>Member<br>Added | Total<br>Members<br>Dropped | Gain/<br>Loss<br>Members |
|-----------|--------------|------------------|------------------------|----------------|--------------------|----------------------|---------------------|--------------------------|-----------------------------|--------------------------|
| 2017-2018 | 0            | 0                | 0                      | 99             | 0                  | 2                    | 5                   | 106                      | 123                         | -17                      |
| 2018-2019 | 0            | 1                | -1                     | 83             | 0                  | 14                   | 3                   | 100                      | 146                         | -46                      |
| 2019-2020 | 0            | 1                | -1                     | 62             | 1                  | 21                   | 8                   | 92                       | 130                         | -38                      |
| 2020-2021 | 0            | 2                | -2                     | 52             | 1                  | 4                    | 4                   | 61                       | 192                         | -131                     |
| 2021-2022 | 1            | 4                | -3                     | 116            | 32                 | 5                    | 2                   | 155                      | 184                         | -29                      |
| Average   | 0            | 2                | -1                     | 82             | 7                  | 9                    | 4                   | 103                      | 155                         | -52                      |