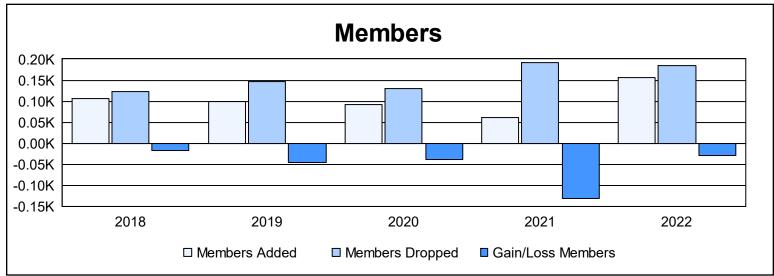

District 13 OH7 As of June 2022 Cumulative

| Year      | New<br>Clubs | Dropped<br>Clubs | Gain/<br>Loss<br>Clubs | New<br>Members | Charter<br>Members | Reinstate<br>Members | Transfer<br>Members | Total<br>Member<br>Added | Total<br>Members<br>Dropped | Gain/<br>Loss<br>Members |
|-----------|--------------|------------------|------------------------|----------------|--------------------|----------------------|---------------------|--------------------------|-----------------------------|--------------------------|
| 2017-2018 | 0            | 0                | 0                      | 99             | 0                  | 2                    | 5                   | 106                      | 123                         | -17                      |
| 2018-2019 | 0            | 1                | -1                     | 83             | 0                  | 14                   | 3                   | 100                      | 146                         | -46                      |
| 2019-2020 | 0            | 1                | -1                     | 62             | 1                  | 21                   | 8                   | 92                       | 130                         | -38                      |
| 2020-2021 | 0            | 2                | -2                     | 52             | 1                  | 4                    | 4                   | 61                       | 192                         | -131                     |
| 2021-2022 | 1            | 4                | -3                     | 116            | 32                 | 5                    | 2                   | 155                      | 184                         | -29                      |
| Average   | 0            | 2                | -1                     | 82             | 7                  | 9                    | 4                   | 103                      | 155                         | -52                      |